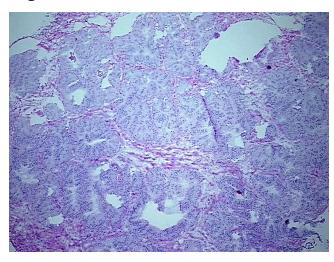

Normal: 90%
Lesional: 10%
Tumor: 0%
Tumor Hypo/Acellular 0%

Tumor Hypo/Acellular Stroma:

Sti Oilia.

Tumor Hypercellular 0%

Stroma:

Necrosis: 0%

Pathology Verification notes from H&E review:

80% Epithelium, 20% Fibromuscular stroma

CASE Diagnosis (from medical center path

report):

Adenocarcinoma of prostate

Age: 52 Gender: Male

**Tumor Grade:** n/a



**OriGene Technologies, Inc.** 9620 Medical Center Drive, Ste 200

CN: techsupport@origene.cn

Rockville, MD 20850, US Phone: +1-888-267-4436 https://www.origene.com techsupport@origene.com EU: info-de@origene.com



Minimum Stage Grouping:

n/a

**Storage:** Store frozen tissue blocks at -80°C.

Stability: Frozen tissue blocks are stable for at least one year from date of shipping when stored at -

80°C.

## **Product images:**



4x Image



20x Image