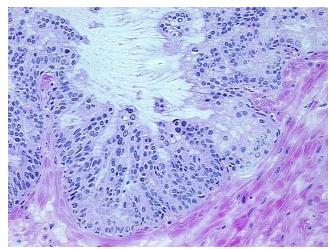

Lesional: 10%
Tumor: 0%
Tumor Hypo/Acellular 0%

Tumor Hypo/Acellular Stroma:

Sti Oilia.

Tumor Hypercellular 0%

Stroma:

Necrosis: 0%

Pathology Verification notes from H&E review:

80% Epithelium, 20% Fibromuscular stroma

CASE Diagnosis (from medical center path

report):

Adenocarcinoma of prostate

Age: 52 Gender: Male

**Tumor Grade:** n/a



**OriGene Technologies, Inc.** 9620 Medical Center Drive, Ste 200

CN: techsupport@origene.cn

Rockville, MD 20850, US Phone: +1-888-267-4436 https://www.origene.com techsupport@origene.com EU: info-de@origene.com



Minimum Stage Grouping:

n/a

**Storage:** Store frozen tissue blocks at -80°C.

Stability: Frozen tissue blocks are stable for at least one year from date of shipping when stored at -

80°C.

## **Product images:**



4x Image



20x Image