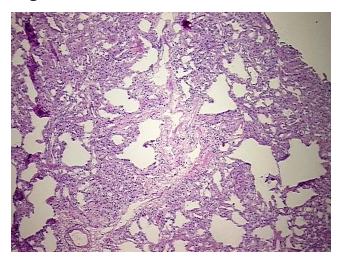

erification):

**Emphysema** 

Normal: 0% Lesional: 100% 0% Tumor: 0%

Tumor Hypo/Acellular

Stroma:

**Tumor Hypercellular** 0%

Stroma:

0% **Necrosis:** 

**Pathology Verification** 100% No normal architecture

notes from H&E review:

**CASE Diagnosis (from** medical center path

report):

73 Age:

Gender: Male

**Tumor Grade:** n/a OriGene Technologies, Inc.

9620 Medical Center Drive, Ste 200 Rockville, MD 20850, US Phone: +1-888-267-4436 https://www.origene.com techsupport@origene.com EU: info-de@origene.com CN: techsupport@origene.cn



Carcinoma of lung, large cell



Minimum Stage Grouping:

n/a

**Storage:** Store frozen tissue blocks at -80°C.

Stability: Frozen tissue blocks are stable for at least one year from date of shipping when stored at -

80°C.

## **Product images:**



4x Image



20x Image