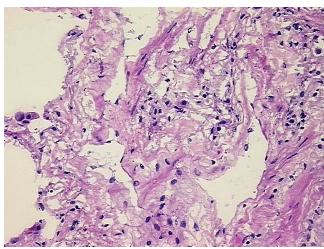

:

**Emphysema** 

Normal: 0% Lesional: 100% 0% Tumor: 0%

Tumor Hypo/Acellular

Stroma:

**Tumor Hypercellular** 0%

Stroma:

0% **Necrosis:** 

**Pathology Verification** 100% No normal architecture

notes from H&E review:

**CASE Diagnosis (from** medical center path

report):

73 Age:

Gender: Male

**Tumor Grade:** n/a OriGene Technologies, Inc.

9620 Medical Center Drive, Ste 200 Rockville, MD 20850, US Phone: +1-888-267-4436 https://www.origene.com techsupport@origene.com EU: info-de@origene.com CN: techsupport@origene.cn



Carcinoma of lung, large cell



Minimum Stage Grouping:

n/a

**Storage:** Store frozen tissue blocks at -80°C.

Stability: Frozen tissue blocks are stable for at least one year from date of shipping when stored at -

80°C.

## **Product images:**



4x Image



20x Image