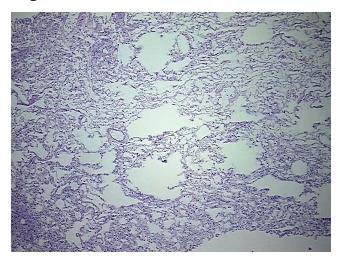

## **Product images:**

4x Image

20x Image

## **Product data:**

**Product Type:** Frozen Blocks

Disease State: Normal
Diagnosis Category: Normal

Tissue: Lung

Frozen Sample ID: FR0002FE35

Case ID: Cl0000013248

Tissue of Origin: Lung
Site of Finding: Lung
Appearance: Normal

Sample Diagnosis (from Pathology Verification):

Within normal limits

Normal: 100%
Lesional: 0%
Tumor: 0%
Tumor Hypo/Acellular 0%

Tumor Hypo/Acellular

Stroma:

0%

Tumor Hypercellular Stroma:

Necrosis:

Male

Pathology Verification

notes from H&E review:

CASE Diagnosis (from medical center path

report):

Gender:

Adenocarcinoma of lung

90% Alveoli, 5% Bronchioles, 5% Fibrovascular septa