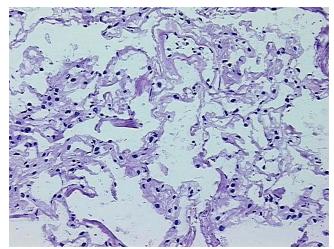

## **Product images:**

4x Image

20x Image

## **Product data:**

**Product Type:** Frozen Blocks

Disease State: Normal
Diagnosis Category: Normal

Tissue: Lung

Frozen Sample ID: FR0002FE35

Case ID: Cl0000013248

Tissue of Origin: Lung
Site of Finding: Lung
Appearance: Normal

Sample Diagnosis (from Pathology Verification):

Within normal limits

Normal: 100%
Lesional: 0%
Tumor: 0%
Tumor Hypo/Acellular 0%

Tumor Hypo/Acellular

Stroma:

0%

Tumor Hypercellular Stroma:

Necrosis:

Male

Pathology Verification

notes from H&E review:

CASE Diagnosis (from medical center path

report):

Gender:

Adenocarcinoma of lung

90% Alveoli, 5% Bronchioles, 5% Fibrovascular septa