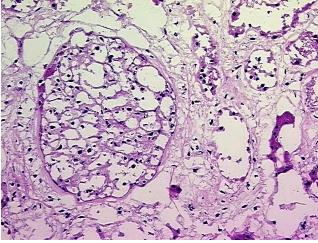

%
Lesional: 0%
Tumor: 0%
Tumor Hypo/Acellular 0%

Tumor Hypo/Acellular

Stroma:

Tumor Hypercellular 0%

Stroma:

Necrosis: 0%

Pathology Verification 20% Cortex, 80% Medulla

CASE Diagnosis (from medical center path

notes from H&E review:

report):

Carcinoma of kidney, renal cell, clear cell

**Age:** 42

**Gender:** Female

**Tumor Grade:** n/a



**OriGene Technologies, Inc.** 9620 Medical Center Drive, Ste 200

CN: techsupport@origene.cn

Rockville, MD 20850, US Phone: +1-888-267-4436 https://www.origene.com techsupport@origene.com EU: info-de@origene.com



Minimum Stage Grouping:

n/a

**Storage:** Store frozen tissue blocks at -80°C.

Stability: Frozen tissue blocks are stable for at least one year from date of shipping when stored at -

80°C.

## **Product images:**



4x Image



20x Image