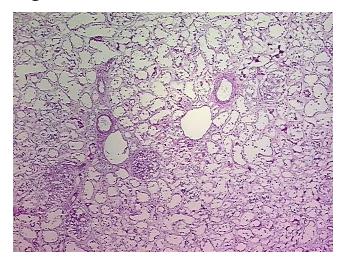

Within normal limits

Normal: 100% Lesional: 0% 0% Tumor: 0%

Tumor Hypo/Acellular Stroma:

**Tumor Hypercellular** 

Stroma:

0% **Necrosis:** 

100% Cortex **Pathology Verification** 

0%

notes from H&E review:

**CASE Diagnosis (from** medical center path

report):

Carcinoma of kidney, renal cell, clear cell

42 Age:

**Female** Gender:

**Tumor Grade:** n/a



OriGene Technologies, Inc. 9620 Medical Center Drive, Ste 200

CN: techsupport@origene.cn

Rockville, MD 20850, US Phone: +1-888-267-4436 https://www.origene.com techsupport@origene.com EU: info-de@origene.com



Minimum Stage Grouping:

n/a

**Storage:** Store frozen tissue blocks at -80°C.

Stability: Frozen tissue blocks are stable for at least one year from date of shipping when stored at -

80°C.

## **Product images:**



4x Image



20x Image