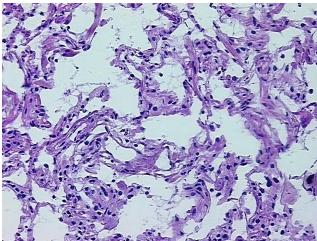

## **Product images:**

4x Image

20x Image

Sample Diagnosis (from Pathology Verification):

Within normal limits

Normal: 100% Lesional: 0% 0% Tumor: 0%

Tumor Hypo/Acellular Stroma:

**Tumor Hypercellular** 0%

Stroma:

**Necrosis:** 

**Pathology Verification** notes from H&E review: Inflammation: Mild Lymphoid infiltrate; 85% Alveoli, 15% Fibrovascular septa