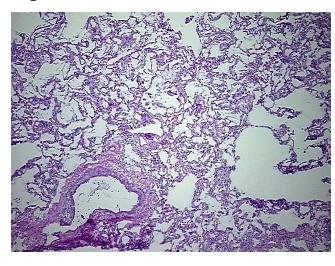

## **Product images:**

4x Image

20x Image

Sample Diagnosis (from Pathology Verification):

Within normal limits

Normal: 100% Lesional: 0% 0% Tumor: 0%

Tumor Hypo/Acellular Stroma:

**Tumor Hypercellular** 0%

Stroma:

**Necrosis:** 

**Pathology Verification** notes from H&E review: Inflammation: Mild Lymphoid infiltrate; 85% Alveoli, 15% Fibrovascular septa