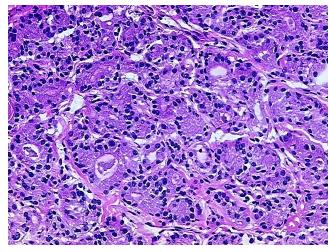

ate; Non

Tumor Structures: 30% Thyroid follicles, 40% Fibrous stroma, 30% Lymphoid stroma notes from H&E review:

**CASE Diagnosis (from** medical center path

report):

Carcinoma of thyroid, papillary

63 Age:

Gender: Male

**Tumor Grade:** Not Reported



OriGene Technologies, Inc. 9620 Medical Center Drive, Ste 200

CN: techsupport@origene.cn

Rockville, MD 20850, US Phone: +1-888-267-4436 https://www.origene.com techsupport@origene.com EU: info-de@origene.com



Minimum Stage Grouping:

IVA

T (Extent of Primary

Tumor):

pT4a

N (Lymph node

pNX

metastasis):

рМХ

M (Distant metastasis):

Store frozen tissue blocks at -80°C.

Storage: Stability:

Frozen tissue blocks are stable for at least one year from date of shipping when stored at -

80°C.

## **Product images:**



4x Image



20x Image