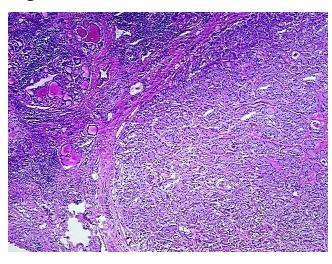

hoid infiltrate; Non

Tumor Structures: 30% Thyroid follicles, 40% Fibrous stroma, 30% Lymphoid stroma notes from H&E review:

**CASE Diagnosis (from** medical center path

report):

Carcinoma of thyroid, papillary

63 Age:

Gender: Male

**Tumor Grade:** Not Reported



OriGene Technologies, Inc. 9620 Medical Center Drive, Ste 200

CN: techsupport@origene.cn

Rockville, MD 20850, US Phone: +1-888-267-4436 https://www.origene.com techsupport@origene.com EU: info-de@origene.com



Minimum Stage Grouping:

IVA

T (Extent of Primary

Tumor):

pT4a

N (Lymph node

pNX

metastasis):

рМХ

M (Distant metastasis):

Store frozen tissue blocks at -80°C.

Storage: Stability:

Frozen tissue blocks are stable for at least one year from date of shipping when stored at -

80°C.

## **Product images:**



4x Image



20x Image