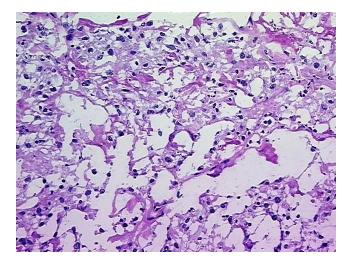

eview:

**CASE Diagnosis (from** medical center path

report):

Carcinoma of kidney, renal cell, clear cell

Tumor Stroma (Cellular): Fibroblastic cells, Inflammatory cells

52 Age:

Gender: Male

**Tumor Grade:** Fuhrman G4: Nuclei bizarre and multilobated



OriGene Technologies, Inc. 9620 Medical Center Drive, Ste 200

CN: techsupport@origene.cn

Rockville, MD 20850, US Phone: +1-888-267-4436 https://www.origene.com techsupport@origene.com EU: info-de@origene.com



Minimum Stage Grouping:

Ш

рТ3а

T (Extent of Primary

Tumor):

N (Lymph node pN0

metastasis):

M (Distant metastasis): pMX

**Storage:** Store frozen tissue blocks at -80°C.

Stability: Frozen tissue blocks are stable for at least one year from date of shipping when stored at -

80°C.

## **Product images:**



4x Image



20x Image