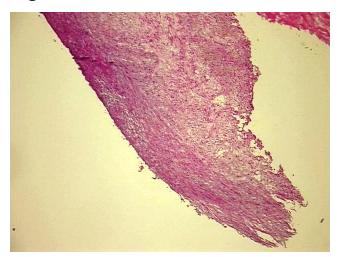

Site of Finding: Artery: carotid

Appearance: Lesion

Sample Diagnosis (from Pathology Verification):

Atherosclerosis

Normal: 0%

Lesional: 100%

Tumor: 0%

Tumor Hypo/Acellular 0%

Tumor Hypo/Acellular

Stroma:

Tumor Hypercellular

Stroma:

0%

Necrosis: 0%

Pathology Verification notes from H&E review:

Non Tumor Structures: 10% Vessel, 90% Atherosclerotic debris

## **Product images:**

4x Image

20x Image