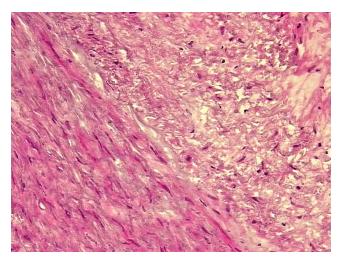

Site of Finding: Artery: carotid

Appearance: Lesion

Sample Diagnosis (from Pathology Verification):

Atherosclerosis

Normal: 0%

Lesional: 100%

Tumor: 0%

Tumor Hypo/Acellular 0%

Tumor Hypo/Acellular

Stroma:

Tumor Hypercellular

Stroma:

0%

Necrosis: 0%

Pathology Verification notes from H&E review:

Non Tumor Structures: 10% Vessel, 90% Atherosclerotic debris

## **Product images:**

4x Image

20x Image