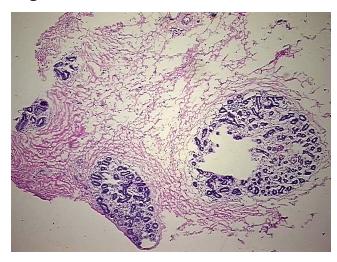

0%
Lesional: 0%
Tumor: 0%
Tumor Hypo/Acellular 0%

Tumor Hypo/Acellular

Stroma:

Tumor Hypercellular

Stroma:

Necrosis: 09

Pathology Verification notes from H&E review:

50% Glandular epithelium, 45% Stroma, 5% Adipose tissue

CASE Diagnosis (from medical center path

report):

No pathologic disease

0%

**Age:** 34

**Gender:** Female

**Tumor Grade:** n/a



**OriGene Technologies, Inc.** 9620 Medical Center Drive, Ste 200

CN: techsupport@origene.cn

Rockville, MD 20850, US Phone: +1-888-267-4436 https://www.origene.com techsupport@origene.com EU: info-de@origene.com



Minimum Stage Grouping:

n/a

**Storage:** Store frozen tissue blocks at -80°C.

Stability: Frozen tissue blocks are stable for at least one year from date of shipping when stored at -

80°C.

## **Product images:**



4x Image



20x Image