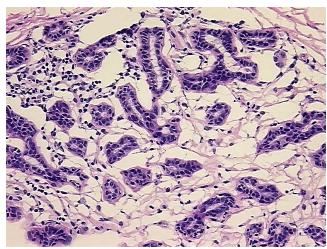

0%
Tumor: 0%
Tumor Hypo/Acellular 0%

Tumor Hypo/Acellular

Stroma:

Tumor Hypercellular

Stroma:

Necrosis: 09

Pathology Verification notes from H&E review:

50% Glandular epithelium, 45% Stroma, 5% Adipose tissue

CASE Diagnosis (from medical center path

report):

No pathologic disease

0%

**Age:** 34

**Gender:** Female

**Tumor Grade:** n/a



**OriGene Technologies, Inc.** 9620 Medical Center Drive, Ste 200

CN: techsupport@origene.cn

Rockville, MD 20850, US Phone: +1-888-267-4436 https://www.origene.com techsupport@origene.com EU: info-de@origene.com



Minimum Stage Grouping:

n/a

**Storage:** Store frozen tissue blocks at -80°C.

Stability: Frozen tissue blocks are stable for at least one year from date of shipping when stored at -

80°C.

## **Product images:**



4x Image



20x Image