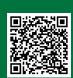

4**

## Frozen Tissue Blocks, Kidney

## **Product data:**

**Product Type:** Frozen Blocks

**Disease State:** Cancer

**Diagnosis Category:** Renal Cell Carcinoma

Tissue: Kidney

Frozen Sample ID: FR00033DC7

Case ID: CI0000013065

Tissue of Origin: Kidney
Site of Finding: Kidney
Appearance: Tumor

Sample Diagnosis (from

Pathology Verification):

Carcinoma of kidney, renal cell, clear cell

Normal: 25% Lesional: 0%

Tumor: 50%

Tumor Hypo/Acellular

Stroma:

25%

0%

Tumor Hypercellular Stroma:

Necrosis: 0%

Pathology Verification

notes from H&E review:

Non Tumor Structures: 75% Medulla, 25% Pelvis

CASE Diagnosis (from medical center path

report):

Carcinoma of kidney, renal cell, clear cell

**Age:** 58

Gender: Male

**Tumor Grade:** Fuhrman G4: Nuclei bizarre and multilobated



**OriGene Technologies, Inc.** 9620 Medical Center Drive, Ste 200

CN: techsupport@origene.cn

Rockville, MD 20850, US Phone: +1-888-267-4436 https://www.origene.com techsupport@origene.com EU: info-de@origene.com



Minimum Stage Grouping:

T (Extent of Primary

Tumor):

N (Lymph node pNX

metastasis):

M (Distant metastasis): pMX

**Storage:** Store frozen tissue blocks at -80°C.

pT1b

Stability: Frozen tissue blocks are stable for at least one year from date of shipping when stored at -

80°C.

## **Product images:**



4x Image



20x Image