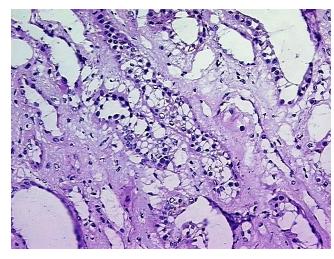

notes from H&E review:

Non Tumor Structures: 75% Medulla, 25% Pelvis

CASE Diagnosis (from medical center path

report):

Carcinoma of kidney, renal cell, clear cell

**Age:** 58

Gender: Male

**Tumor Grade:** Fuhrman G4: Nuclei bizarre and multilobated



**OriGene Technologies, Inc.** 9620 Medical Center Drive, Ste 200

CN: techsupport@origene.cn

Rockville, MD 20850, US Phone: +1-888-267-4436 https://www.origene.com techsupport@origene.com EU: info-de@origene.com



Minimum Stage Grouping:

T (Extent of Primary

Tumor):

N (Lymph node pNX

metastasis):

M (Distant metastasis): pMX

**Storage:** Store frozen tissue blocks at -80°C.

pT1b

Stability: Frozen tissue blocks are stable for at least one year from date of shipping when stored at -

80°C.

## **Product images:**



4x Image



20x Image