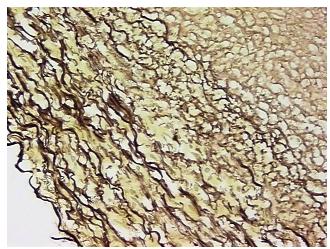

erification):

Atherosclerotic plaque

0% Normal: Lesional: 100% 0% Tumor: 0%

Tumor Hypo/Acellular

Stroma:

**Tumor Hypercellular** 

Stroma:

0%

0% **Necrosis:** 

**Pathology Verification** notes from H&E review:

**CASE Diagnosis (from** medical center path

report):

Atherosclerotic plaque

Non Tumor Structures: 20% Vessel, 80% Atherosclerotic debris

83 Age:

Gender: **Female** 

Store frozen tissue blocks at -80°C. Storage:



OriGene Technologies, Inc. 9620 Medical Center Drive, Ste 200

CN: techsupport@origene.cn

Rockville, MD 20850, US Phone: +1-888-267-4436 https://www.origene.com techsupport@origene.com EU: info-de@origene.com



Stability:

Frozen tissue blocks are stable for at least one year from date of shipping when stored at -80°C.

## **Product images:**



4x Image



20x Image