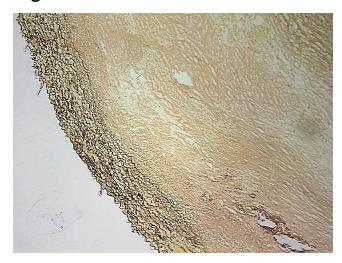

Pathology Verification):

Atherosclerotic plaque

0% Normal: Lesional: 100% 0% Tumor: 0%

Tumor Hypo/Acellular

Stroma:

**Tumor Hypercellular** 

Stroma:

0%

0% **Necrosis:** 

**Pathology Verification** notes from H&E review:

**CASE Diagnosis (from** medical center path

report):

Atherosclerotic plaque

Non Tumor Structures: 20% Vessel, 80% Atherosclerotic debris

83 Age:

Gender: **Female** 

Store frozen tissue blocks at -80°C. Storage:



OriGene Technologies, Inc. 9620 Medical Center Drive, Ste 200

CN: techsupport@origene.cn

Rockville, MD 20850, US Phone: +1-888-267-4436 https://www.origene.com techsupport@origene.com EU: info-de@origene.com



Stability:

Frozen tissue blocks are stable for at least one year from date of shipping when stored at -80°C.

## **Product images:**



4x Image



20x Image