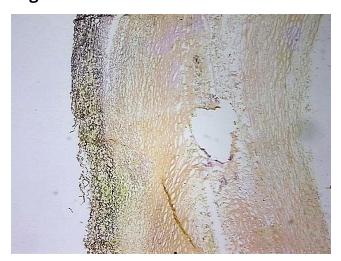

## **Product images:**

4x Image

20x Image

Appearance: Lesion

Sample Diagnosis (from Pathology Verification):

Atherosclerotic plaque

0% Normal: Lesional: 100% 0% Tumor: 0%

Tumor Hypo/Acellular

Stroma:

0%

**Tumor Hypercellular** Stroma:

0% **Necrosis:** 

**Pathology Verification** 

notes from H&E review:

Atherosclerotic plaque

Non Tumor Structures: 20% Vessel, 80% Atherosclerotic debris

**CASE Diagnosis (from** medical center path

report):