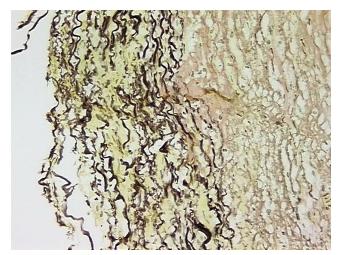

## **Product images:**

4x Image

20x Image

Appearance: Lesion

Sample Diagnosis (from Pathology Verification):

Atherosclerotic plaque

0% Normal: Lesional: 100% 0% Tumor: 0%

Tumor Hypo/Acellular

Stroma:

0%

**Tumor Hypercellular** Stroma:

0% **Necrosis:** 

**Pathology Verification** 

notes from H&E review:

Atherosclerotic plaque

Non Tumor Structures: 20% Vessel, 80% Atherosclerotic debris

**CASE Diagnosis (from** medical center path

report):