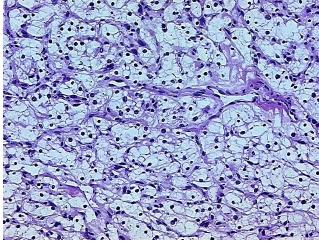

Stroma:

**Tumor Hypercellular** 0%

Stroma:

0% **Necrosis:** 

**CASE Diagnosis (from** 

medical center path report):

49 Age:

Gender: **Female** 

**Tumor Grade:** Fuhrman G2: Nuclei slightly irregular

Ī

5%

Minimum Stage

Grouping:

OriGene Technologies, Inc.

9620 Medical Center Drive, Ste 200 Rockville, MD 20850, US Phone: +1-888-267-4436 https://www.origene.com techsupport@origene.com EU: info-de@origene.com CN: techsupport@origene.cn



Carcinoma of kidney, renal cell, clear cell



T (Extent of Primary

Tumor):

pT1b

N (Lymph node

pN0

metastasis):

M (Distant metastasis): pMX

**Storage:** Store frozen tissue blocks at -80°C.

Stability: Frozen tissue blocks are stable for at least one year from date of shipping when stored at -

80°C.

## **Product images:**



4x Image



20x Image