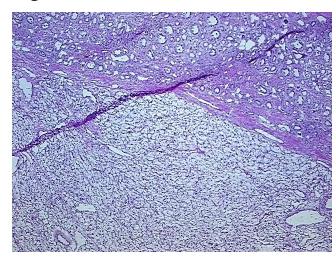

o/Acellular

Stroma:

**Tumor Hypercellular** 0%

Stroma:

0% **Necrosis:** 

**CASE Diagnosis (from** 

medical center path report):

49 Age:

Gender: **Female** 

**Tumor Grade:** Fuhrman G2: Nuclei slightly irregular

Ī

5%

Minimum Stage

Grouping:

OriGene Technologies, Inc.

9620 Medical Center Drive, Ste 200 Rockville, MD 20850, US Phone: +1-888-267-4436 https://www.origene.com techsupport@origene.com EU: info-de@origene.com CN: techsupport@origene.cn



Carcinoma of kidney, renal cell, clear cell



T (Extent of Primary

Tumor):

pT1b

N (Lymph node

pN0

metastasis):

M (Distant metastasis): pMX

**Storage:** Store frozen tissue blocks at -80°C.

Stability: Frozen tissue blocks are stable for at least one year from date of shipping when stored at -

80°C.

## **Product images:**



4x Image



20x Image