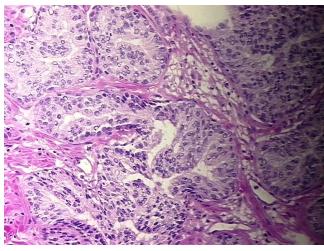

## **Product images:**

4x Image

20x Image

**Appearance:** Tumor

Sample Diagnosis (from Pathology Verification):

Adenocarcinoma of prostate

Normal: 0%

Lesional: 75%

Tumor: 25%

Tumor Hypo/Acellular

Stroma:

0%

Tumor Hypercellular

Stroma:

0%

Necrosis: 0%

Pathology Verification Lesion (75%): Prostatic intraepithelial neoplasia 15%, Hyperplasia of prostate 85%; Non Tumor

notes from H&E review: Structures: 60% Epithelium, 40% Fibromuscular stroma

CASE Diagnosis (from medical center path

report):

Adenocarcinoma of prostate

Age: 55
Gender: Male

**Tumor Grade:** Gleason Score: 3+4=7/10

**OriGene Technologies, Inc.** 9620 Medical Center Drive, Ste 200

CN: techsupport@origene.cn