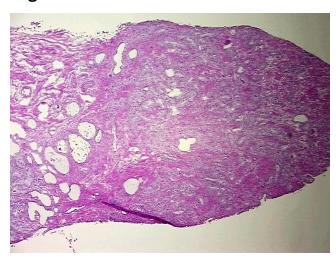

## **Product images:**

4x Image

20x Image

**Appearance:** Tumor

Sample Diagnosis (from Pathology Verification):

Adenocarcinoma of prostate

Normal: 0%

Lesional: 75%

Tumor: 25%

Tumor Hypo/Acellular

Stroma:

0%

Tumor Hypercellular

Stroma:

0%

Necrosis: 0%

Pathology Verification Lesion (75%): Prostatic intraepithelial neoplasia 15%, Hyperplasia of prostate 85%; Non Tumor

notes from H&E review: Structures: 60% Epithelium, 40% Fibromuscular stroma

CASE Diagnosis (from medical center path

report):

Adenocarcinoma of prostate

Age: 55
Gender: Male

**Tumor Grade:** Gleason Score: 3+4=7/10

**OriGene Technologies, Inc.** 9620 Medical Center Drive, Ste 200

CN: techsupport@origene.cn