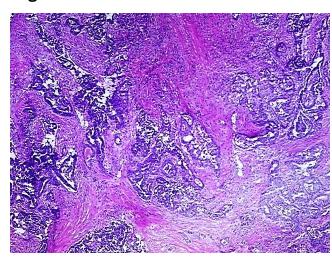

umor Stroma (Hypo/Acellular): Hyalinization; Inflammation: Mild Lymphoplasmacytic

notes from H&E review: infiltrate

**CASE Diagnosis (from** medical center path

report):

Carcinoma of thyroid, papillary

82 Age:

Gender: **Female** 

**Tumor Grade:** Not Reported



OriGene Technologies, Inc. 9620 Medical Center Drive, Ste 200

CN: techsupport@origene.cn

Rockville, MD 20850, US Phone: +1-888-267-4436 https://www.origene.com techsupport@origene.com EU: info-de@origene.com



Minimum Stage

**Grouping:** 

T (Extent of Primary

Tumor):

N (Lymph node

metastasis):

pNX

pT1

M (Distant metastasis): pMX

**Storage:** Store frozen tissue blocks at -80°C.

Stability: Frozen tissue blocks are stable for at least one year from date of shipping when stored at -

80°C.

## **Product images:**



4x Image



20x Image