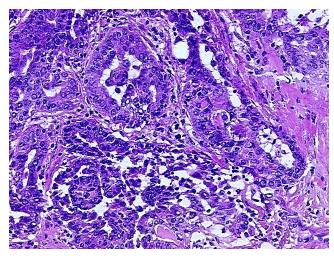

(Hypo/Acellular): Hyalinization; Inflammation: Mild Lymphoplasmacytic

notes from H&E review: infiltrate

**CASE Diagnosis (from** medical center path

report):

Carcinoma of thyroid, papillary

82 Age:

Gender: **Female** 

**Tumor Grade:** Not Reported



OriGene Technologies, Inc. 9620 Medical Center Drive, Ste 200

CN: techsupport@origene.cn

Rockville, MD 20850, US Phone: +1-888-267-4436 https://www.origene.com techsupport@origene.com EU: info-de@origene.com



Minimum Stage

**Grouping:** 

T (Extent of Primary

Tumor):

N (Lymph node

metastasis):

pNX

pT1

M (Distant metastasis): pMX

**Storage:** Store frozen tissue blocks at -80°C.

Stability: Frozen tissue blocks are stable for at least one year from date of shipping when stored at -

80°C.

## **Product images:**



4x Image



20x Image