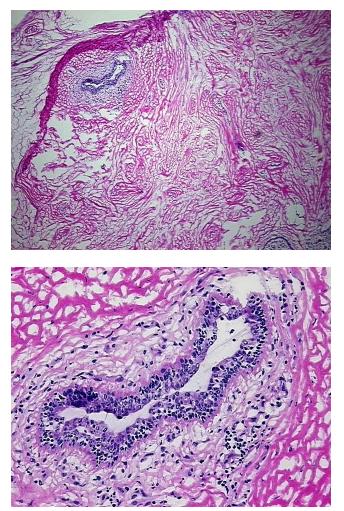

| Product Type:                                           | Frozen Blocks                            |
|---------------------------------------------------------|------------------------------------------|
| Disease State:                                          | Normal                                   |
| Diagnosis Category:                                     | Normal                                   |
| Tissue:                                                 | Breast                                   |
| Frozen Sample ID:                                       | FR000333E5                               |
| Case ID:                                                | CI0000012860                             |
| Tissue of Origin:                                       | Breast                                   |
| Site of Finding:                                        | Breast                                   |
| Appearance:                                             | Normal                                   |
| Sample Diagnosis (from<br>Pathology Verification):      | Within normal limits                     |
| Normal:                                                 | 100%                                     |
| Lesional:                                               | 0%                                       |
| Tumor:                                                  | 0%                                       |
| Tumor Hypo/Acellular<br>Stroma:                         | 0%                                       |
| Tumor Hypercellular<br>Stroma:                          | 0%                                       |
| Necrosis:                                               | 0%                                       |
| Pathology Verification<br>notes from H&E review:        | 5% Glandular epithelium, 95% Stroma      |
| CASE Diagnosis (from<br>medical center path<br>report): | Adenocarcinoma of breast, micropapillary |
| Age:                                                    | 60                                       |
| Gender:                                                 | Female                                   |
| Tumor Grade:                                            | n/a                                      |

## Product images:

4x Image

20x Image

This product is to be used for laboratory only. Not for diagnostic or therapeutic use. ©2023 OriGene Technologies, Inc., 9620 Medical Center Drive, Ste 200, Rockville, MD 20850, US