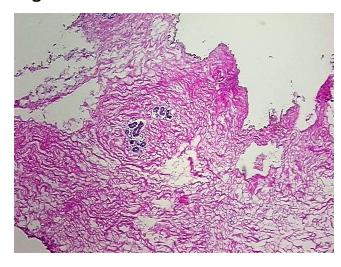

100% Normal: Lesional: 0% 0% Tumor: 0%

Tumor Hypo/Acellular

Stroma:

**Tumor Hypercellular** 0%

Stroma:

**Necrosis:** 

**Pathology Verification** notes from H&E review: 5% Glandular epithelium, 50% Stroma, 45% Adipose tissue

**CASE Diagnosis (from** medical center path

report):

No evidence of malignancy

61 Age:

Gender: **Female** 

**Tumor Grade:** n/a



OriGene Technologies, Inc. 9620 Medical Center Drive, Ste 200

CN: techsupport@origene.cn

Rockville, MD 20850, US Phone: +1-888-267-4436 https://www.origene.com techsupport@origene.com EU: info-de@origene.com



Minimum Stage Grouping:

n/a

**Storage:** Store frozen tissue blocks at -80°C.

Stability: Frozen tissue blocks are stable for at least one year from date of shipping when stored at -

80°C.

## **Product images:**



4x Image



20x Image