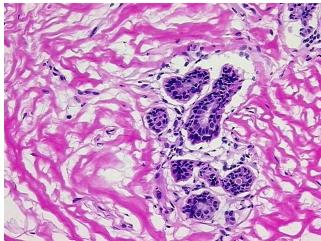

l: Lesional: 0% 0% Tumor: 0%

Tumor Hypo/Acellular

Stroma:

**Tumor Hypercellular** 0%

Stroma:

**Necrosis:** 

**Pathology Verification** notes from H&E review: 5% Glandular epithelium, 50% Stroma, 45% Adipose tissue

**CASE Diagnosis (from** medical center path

report):

No evidence of malignancy

61 Age:

Gender: **Female** 

**Tumor Grade:** n/a



OriGene Technologies, Inc. 9620 Medical Center Drive, Ste 200

CN: techsupport@origene.cn

Rockville, MD 20850, US Phone: +1-888-267-4436 https://www.origene.com techsupport@origene.com EU: info-de@origene.com



Minimum Stage Grouping:

n/a

**Storage:** Store frozen tissue blocks at -80°C.

Stability: Frozen tissue blocks are stable for at least one year from date of shipping when stored at -

80°C.

## **Product images:**



4x Image



20x Image