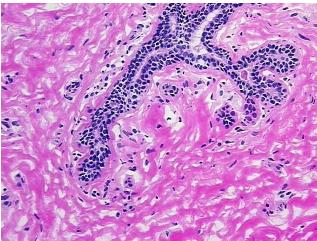

## **Product images:**

4x Image

20x Image

Pathology Verification notes from H&E review:

15% Glandular epithelium, 40% Stroma, 45% Adipose tissue

CASE Diagnosis (from medical center path

report):

No pathologic disease

**Age:** 39

**Gender:** Female

**Tumor Grade:** n/a