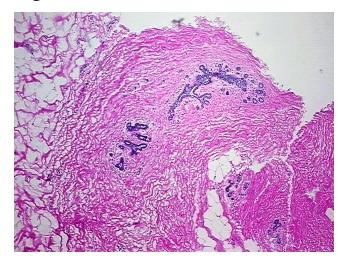

## **Product images:**

4x Image

20x Image

Pathology Verification notes from H&E review:

15% Glandular epithelium, 40% Stroma, 45% Adipose tissue

CASE Diagnosis (from medical center path

report):

No pathologic disease

**Age:** 39

**Gender:** Female

**Tumor Grade:** n/a