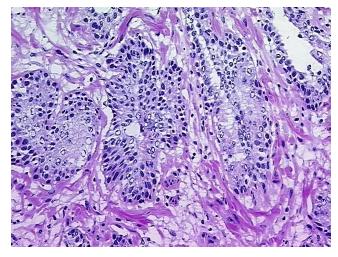

Prostate

100% Normal: Lesional: 0% 0% Tumor: 0%

Tumor Hypo/Acellular

Stroma:

**Tumor Hypercellular** 0%

Stroma:

0% **Necrosis:** 

**Pathology Verification** notes from H&E review: 55% Epithelium, 45% Fibromuscular stroma

**CASE Diagnosis (from** medical center path

report):

Adenocarcinoma of prostate

67 Age: Gender: Male **Tumor Grade:** n/a

Rockville, MD 20850, US Phone: +1-888-267-4436 https://www.origene.com techsupport@origene.com EU: info-de@origene.com

OriGene Technologies, Inc. 9620 Medical Center Drive, Ste 200

CN: techsupport@origene.cn





Minimum Stage Grouping:

n/a

**Storage:** Store frozen tissue blocks at -80°C.

Stability: Frozen tissue blocks are stable for at least one year from date of shipping when stored at -

80°C.

## **Product images:**



4x Image



20x Image