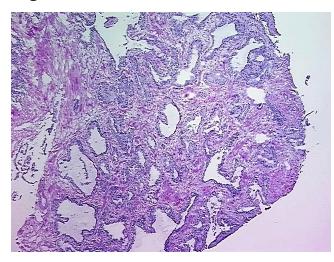

mal limits

Prostate

100% Normal: Lesional: 0% 0% Tumor: 0%

Tumor Hypo/Acellular

Stroma:

**Tumor Hypercellular** 0%

Stroma:

0% **Necrosis:** 

**Pathology Verification** notes from H&E review: 55% Epithelium, 45% Fibromuscular stroma

**CASE Diagnosis (from** medical center path

report):

Adenocarcinoma of prostate

67 Age: Gender: Male **Tumor Grade:** n/a

Rockville, MD 20850, US Phone: +1-888-267-4436 https://www.origene.com techsupport@origene.com EU: info-de@origene.com

OriGene Technologies, Inc. 9620 Medical Center Drive, Ste 200

CN: techsupport@origene.cn





Minimum Stage Grouping:

n/a

**Storage:** Store frozen tissue blocks at -80°C.

Stability: Frozen tissue blocks are stable for at least one year from date of shipping when stored at -

80°C.

## **Product images:**



4x Image



20x Image