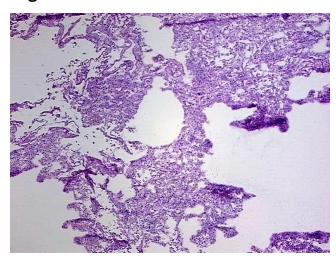

):

Emphysematous changes

Normal: 25%
Lesional: 75%
Tumor: 0%
Tumor Hypo/Acellular 0%

Tumor Hypo/Acellular Stroma:

Tumor Hypercellular

Stroma:

Necrosis: 09

Pathology Verification notes from H&E review:

80% Alveoli, 20% Fibrovascular septa

CASE Diagnosis (from medical center path

report):

Adenocarcinoma of lung

0%

Age: 57
Gender: Male
Tumor Grade: n/a

**OriGene Technologies, Inc.** 9620 Medical Center Drive, Ste 200

CN: techsupport@origene.cn

Rockville, MD 20850, US Phone: +1-888-267-4436 https://www.origene.com techsupport@origene.com EU: info-de@origene.com



Minimum Stage Grouping:

n/a

**Storage:** Store frozen tissue blocks at -80°C.

Stability: Frozen tissue blocks are stable for at least one year from date of shipping when stored at -

80°C.

## **Product images:**



4x Image



20x Image