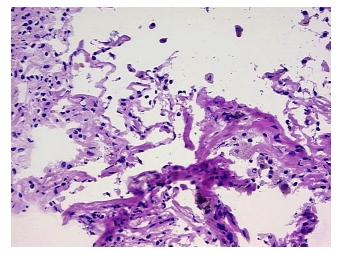

atous changes

Normal: 25%
Lesional: 75%
Tumor: 0%
Tumor Hypo/Acellular 0%

Tumor Hypo/Acellular Stroma:

Tumor Hypercellular

Stroma:

Necrosis: 09

Pathology Verification notes from H&E review:

80% Alveoli, 20% Fibrovascular septa

CASE Diagnosis (from medical center path

report):

Adenocarcinoma of lung

0%

Age: 57
Gender: Male
Tumor Grade: n/a

**OriGene Technologies, Inc.** 9620 Medical Center Drive, Ste 200

CN: techsupport@origene.cn

Rockville, MD 20850, US Phone: +1-888-267-4436 https://www.origene.com techsupport@origene.com EU: info-de@origene.com



Minimum Stage Grouping:

n/a

**Storage:** Store frozen tissue blocks at -80°C.

Stability: Frozen tissue blocks are stable for at least one year from date of shipping when stored at -

80°C.

## **Product images:**



4x Image



20x Image