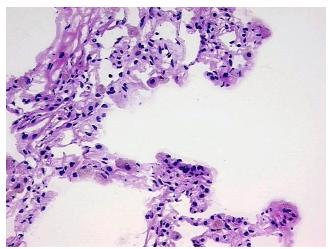

## **Product images:**

4x Image

20x Image

Tissue of Origin: Lung Site of Finding: Lung Appearance: Lesion

Sample Diagnosis (from Pathology Verification):

**Emphysematous changes** 

Normal: 0% Lesional: 100% 0% Tumor: Tumor Hypo/Acellular 0%

Stroma:

90% Alveoli, 10% Fibrovascular septa

57 Age: Gender: Male **Tumor Grade:** n/a

9620 Medical Center Drive, Ste 200 Rockville, MD 20850, US Phone: +1-888-267-4436 https://www.origene.com techsupport@origene.com EU: info-de@origene.com CN: techsupport@origene.cn