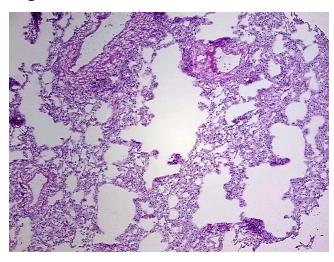

## **Product images:**

4x Image

20x Image

Tissue of Origin: Lung Site of Finding: Lung Appearance: Lesion

Sample Diagnosis (from Pathology Verification):

**Emphysematous changes** 

Normal: 0% Lesional: 100% 0% Tumor: Tumor Hypo/Acellular 0%

Stroma:

90% Alveoli, 10% Fibrovascular septa

57 Age: Gender: Male **Tumor Grade:** n/a

9620 Medical Center Drive, Ste 200 Rockville, MD 20850, US Phone: +1-888-267-4436 https://www.origene.com techsupport@origene.com EU: info-de@origene.com CN: techsupport@origene.cn