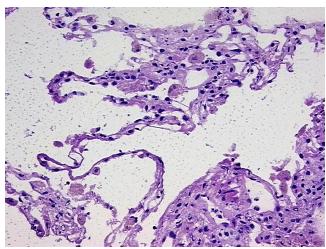

ous changes** 

Normal: 0% Lesional: 100% 0% Tumor: 0%

Tumor Hypo/Acellular

Stroma:

**Tumor Hypercellular** 

Stroma: **Necrosis:** 

0%

**Pathology Verification** 

notes from H&E review:

**CASE Diagnosis (from** medical center path

report):

Adenocarcinoma of lung

90% Alveoli, 10% Fibrovascular septa

57 Age:

Gender: Male

**Tumor Grade:** n/a 9620 Medical Center Drive, Ste 200

Rockville, MD 20850, US Phone: +1-888-267-4436 https://www.origene.com techsupport@origene.com EU: info-de@origene.com CN: techsupport@origene.cn

OriGene Technologies, Inc.





Minimum Stage Grouping:

n/a

**Storage:** Store frozen tissue blocks at -80°C.

Stability: Frozen tissue blocks are stable for at least one year from date of shipping when stored at -

80°C.

## **Product images:**



4x Image



20x Image