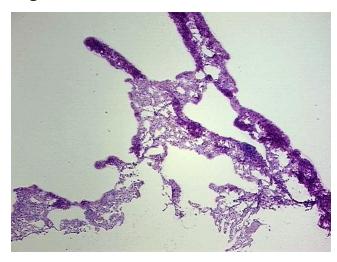

**Emphysematous changes** 

Normal: 0% Lesional: 100% 0% Tumor: 0%

Tumor Hypo/Acellular

Stroma:

**Tumor Hypercellular** 

Stroma: **Necrosis:** 

0%

**Pathology Verification** 

notes from H&E review:

**CASE Diagnosis (from** medical center path

report):

Adenocarcinoma of lung

90% Alveoli, 10% Fibrovascular septa

57 Age:

Gender: Male

**Tumor Grade:** n/a 9620 Medical Center Drive, Ste 200

Rockville, MD 20850, US Phone: +1-888-267-4436 https://www.origene.com techsupport@origene.com EU: info-de@origene.com CN: techsupport@origene.cn

OriGene Technologies, Inc.





Minimum Stage Grouping:

n/a

**Storage:** Store frozen tissue blocks at -80°C.

Stability: Frozen tissue blocks are stable for at least one year from date of shipping when stored at -

80°C.

## **Product images:**



4x Image



20x Image