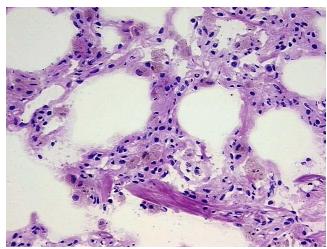

## **Product images:**

4x Image

20x Image

Tissue of Origin: Lung
Site of Finding: Lung
Appearance: Lesion

Sample Diagnosis (from Pathology Verification):

**Emphysematous changes** 

Normal: 0%

Lesional: 100%

Tumor: 0%

Tumor Hypo/Acellular 0%

Tumor Hypo/Acellular Stroma:

Sti Oilia.

Tumor Hypercellular

Stroma:

Necrosis: 09

Pathology Verification notes from H&E review:

85% Alveoli, 5% Bronchioles, 10% Fibrovascular septa

CASE Diagnosis (from medical center path

report):