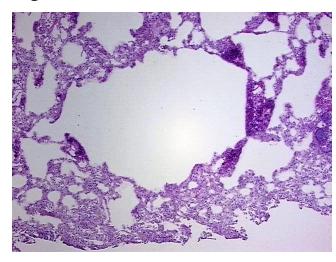

## **Product images:**

4x Image

20x Image

Tissue of Origin: Lung
Site of Finding: Lung
Appearance: Lesion

Sample Diagnosis (from Pathology Verification):

**Emphysematous changes** 

Normal: 0%

Lesional: 100%

Tumor: 0%

Tumor Hypo/Acellular 0%

Tumor Hypo/Acellular Stroma:

Sti Oilia.

Tumor Hypercellular

Stroma:

Necrosis: 09

Pathology Verification notes from H&E review:

85% Alveoli, 5% Bronchioles, 10% Fibrovascular septa

CASE Diagnosis (from medical center path

report):