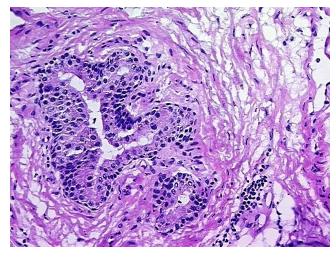

## **Product images:**

4x Image

20x Image

## **Product data:**

Tissue:

**Product Type:** Frozen Blocks

Disease State:NormalDiagnosis Category:Normal

Frozen Sample ID: FR5B3402DF

Case ID: CI0000012677

Tissue of Origin: Prostate
Site of Finding: Prostate
Appearance: Normal

Sample Diagnosis (from Pathology Verification):

Within normal limits

Prostate

0%

Normal: 100%
Lesional: 0%
Tumor: 0%
Tumor Hypo/Acellular 0%

Tumor Hypo/Acellular Stroma:

\_ ..

Tumor Hypercellular

Stroma:

Necrosis: 0%

Pathology Verification notes from H&E review:

20% Epithelium, 80% Fibromuscular stroma

CASE Diagnosis (from medical center path

report):

Adenocarcinoma of prostate

Age: 68
Gender: Male
Tumor Grade: n/a