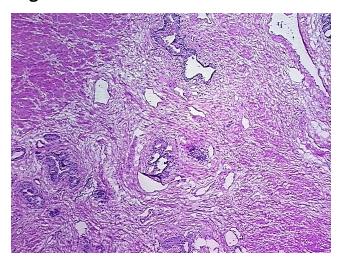

## **Product images:**

4x Image

20x Image

## **Product data:**

Tissue:

**Product Type:** Frozen Blocks

Disease State:NormalDiagnosis Category:Normal

Frozen Sample ID: FR5B3402DF

Case ID: CI0000012677

Tissue of Origin: Prostate
Site of Finding: Prostate
Appearance: Normal

Sample Diagnosis (from Pathology Verification):

Within normal limits

Prostate

0%

Normal: 100%
Lesional: 0%
Tumor: 0%
Tumor Hypo/Acellular 0%

Tumor Hypo/Acellular Stroma:

\_ ..

Tumor Hypercellular

Stroma:

Necrosis: 0%

Pathology Verification notes from H&E review:

20% Epithelium, 80% Fibromuscular stroma

CASE Diagnosis (from medical center path

report):

Adenocarcinoma of prostate

Age: 68
Gender: Male
Tumor Grade: n/a