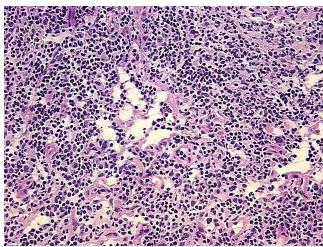

## **Product images:**

4x Image

20x Image

Site of Finding: Lymph node Appearance: Lesion

Sample Diagnosis (from Pathology Verification):

Follicular hyperplasia of lymph node

Lymph node

0% Normal: Lesional: 100% 0% Tumor: 0%

Tumor Hypo/Acellular

Stroma:

**Tumor Hypercellular** 

Stroma:

0% **Necrosis:** 

**Pathology Verification** 

notes from H&E review:

**CASE Diagnosis (from** medical center path

report):

Follicular hyperplasia of lymph node