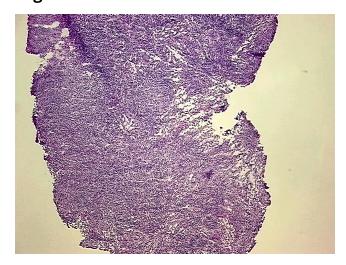

## **Product images:**

4x Image

20x Image

Site of Finding: Lymph node Appearance: Lesion

Sample Diagnosis (from Pathology Verification):

Follicular hyperplasia of lymph node

Lymph node

0% Normal: Lesional: 100% 0% Tumor: 0%

Tumor Hypo/Acellular

Stroma:

**Tumor Hypercellular** 

Stroma:

0% **Necrosis:** 

**Pathology Verification** 

notes from H&E review:

**CASE Diagnosis (from** medical center path

report):

Follicular hyperplasia of lymph node