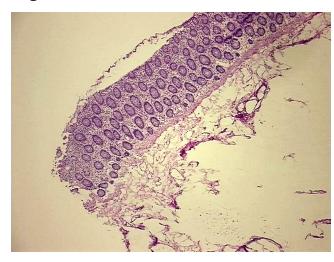

ication):

Within normal limits

0%

0%

Normal: 100% Lesional: 0% 0% Tumor:

Tumor Hypo/Acellular

Stroma:

**Tumor Hypercellular** 

Stroma:

0% **Necrosis:** 

**Pathology Verification** 

notes from H&E review:

**CASE Diagnosis (from** medical center path

report):

Diverticulosis of colon

75% Mucosa, 25% Submucosa

54 Age:

Gender: Male

**Tumor Grade:** n/a

OriGene Technologies, Inc. 9620 Medical Center Drive, Ste 200

CN: techsupport@origene.cn

Rockville, MD 20850, US Phone: +1-888-267-4436 https://www.origene.com techsupport@origene.com EU: info-de@origene.com



Minimum Stage **Grouping:** 

n/a

Storage: Store frozen tissue blocks at -80°C.

Stability: Frozen tissue blocks are stable for at least one year from date of shipping when stored at -

80°C.

## **Product images:**



4x Image



20x Image