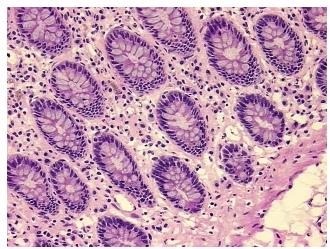

ithin normal limits

0%

0%

Normal: 100% Lesional: 0% 0% Tumor:

Tumor Hypo/Acellular

Stroma:

**Tumor Hypercellular** 

Stroma:

0% **Necrosis:** 

**Pathology Verification** 

notes from H&E review:

**CASE Diagnosis (from** medical center path

report):

Diverticulosis of colon

75% Mucosa, 25% Submucosa

54 Age:

Gender: Male

**Tumor Grade:** n/a

OriGene Technologies, Inc. 9620 Medical Center Drive, Ste 200

CN: techsupport@origene.cn

Rockville, MD 20850, US Phone: +1-888-267-4436 https://www.origene.com techsupport@origene.com EU: info-de@origene.com



Minimum Stage **Grouping:** 

n/a

Storage: Store frozen tissue blocks at -80°C.

Stability: Frozen tissue blocks are stable for at least one year from date of shipping when stored at -

80°C.

## **Product images:**



4x Image



20x Image