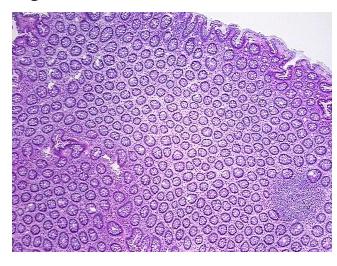

ormal: Lesional: 0% 0% Tumor: 0%

Tumor Hypo/Acellular

Stroma:

**Tumor Hypercellular** 

Stroma:

0%

**Necrosis:** 

**Pathology Verification** notes from H&E review:

**CASE Diagnosis (from** medical center path

report):

Adenocarcinoma of colon

Inflammation: Mild Lymphoid infiltrate; 75% Mucosa, 25% Muscle

71 Age:

Gender: **Female** 

**Tumor Grade:** n/a



OriGene Technologies, Inc. 9620 Medical Center Drive, Ste 200

CN: techsupport@origene.cn

Rockville, MD 20850, US Phone: +1-888-267-4436 https://www.origene.com techsupport@origene.com EU: info-de@origene.com



Minimum Stage Grouping:

n/a

**Storage:** Store frozen tissue blocks at -80°C.

Stability: Frozen tissue blocks are stable for at least one year from date of shipping when stored at -

80°C.

## **Product images:**



4x Image



20x Image