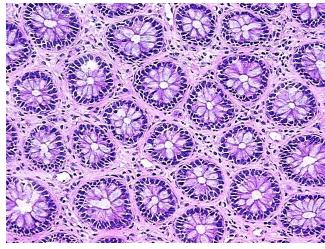

nal: 0% 0% Tumor: 0%

Tumor Hypo/Acellular

Stroma:

**Tumor Hypercellular** 

Stroma:

0%

**Necrosis:** 

**Pathology Verification** notes from H&E review:

**CASE Diagnosis (from** medical center path

report):

Adenocarcinoma of colon

Inflammation: Mild Lymphoid infiltrate; 75% Mucosa, 25% Muscle

71 Age:

Gender: **Female** 

**Tumor Grade:** n/a



OriGene Technologies, Inc. 9620 Medical Center Drive, Ste 200

CN: techsupport@origene.cn

Rockville, MD 20850, US Phone: +1-888-267-4436 https://www.origene.com techsupport@origene.com EU: info-de@origene.com



Minimum Stage Grouping:

n/a

**Storage:** Store frozen tissue blocks at -80°C.

Stability: Frozen tissue blocks are stable for at least one year from date of shipping when stored at -

80°C.

## **Product images:**



4x Image



20x Image