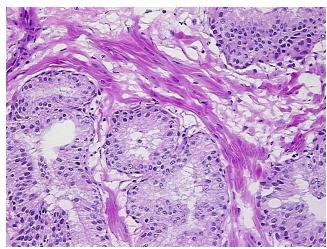

mits

Normal: 100%
Lesional: 0%
Tumor: 0%
Tumor Hypo/Acellular 0%

Tumor Hypo/Acellular

Stroma:

Tumor Hypercellular

Stroma:

0%

Necrosis: 0%

Pathology Verification notes from H&E review:

35% Epithelium, 65% Fibromuscular stroma

CASE Diagnosis (from medical center path

report):

Adenocarcinoma of prostate

Age: 50
Gender: Male
Tumor Grade: n/a

**OriGene Technologies, Inc.** 9620 Medical Center Drive, Ste 200

CN: techsupport@origene.cn

Rockville, MD 20850, US Phone: +1-888-267-4436 https://www.origene.com techsupport@origene.com EU: info-de@origene.com



Minimum Stage Grouping:

n/a

**Storage:** Store frozen tissue blocks at -80°C.

Stability: Frozen tissue blocks are stable for at least one year from date of shipping when stored at -

80°C.

## **Product images:**



4x Image



20x Image