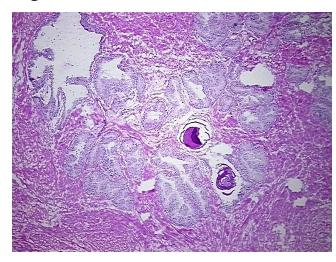

in normal limits

Normal: 100%
Lesional: 0%
Tumor: 0%
Tumor Hypo/Acellular 0%

Tumor Hypo/Acellular

Stroma:

Tumor Hypercellular

Stroma:

0%

Necrosis: 0%

Pathology Verification notes from H&E review:

35% Epithelium, 65% Fibromuscular stroma

CASE Diagnosis (from medical center path

report):

Adenocarcinoma of prostate

Age: 50
Gender: Male
Tumor Grade: n/a

**OriGene Technologies, Inc.** 9620 Medical Center Drive, Ste 200

CN: techsupport@origene.cn

Rockville, MD 20850, US Phone: +1-888-267-4436 https://www.origene.com techsupport@origene.com EU: info-de@origene.com



Minimum Stage Grouping:

n/a

**Storage:** Store frozen tissue blocks at -80°C.

Stability: Frozen tissue blocks are stable for at least one year from date of shipping when stored at -

80°C.

## **Product images:**



4x Image



20x Image