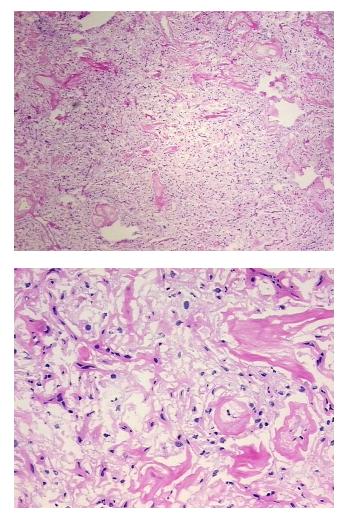

## **Product images:**

4x Image

20x Image

This product is to be used for laboratory only. Not for diagnostic or therapeutic use. ©2023 OriGene Technologies, Inc., <u>9620 Medical Center Drive, Ste 200, Rockville, MD 20850, US</u>

#### **Product data:**

| Product Type:                                           | Frozen Blocks           |
|---------------------------------------------------------|-------------------------|
| Disease State:                                          | Other Disease           |
| Diagnosis Category:                                     | Meningioma              |
| Tissue:                                                 | Brain                   |
| Frozen Sample ID:                                       | FR000323B0              |
| Case ID:                                                | CI0000012424            |
| Tissue of Origin:                                       | Brain                   |
| Site of Finding:                                        | Brain                   |
| Appearance:                                             | Tumor                   |
| Sample Diagnosis (from<br>Pathology Verification):      | Meningioma, angiomatous |
| Normal:                                                 | 0%                      |
| Lesional:                                               | 0%                      |
| Tumor:                                                  | 65%                     |
| Tumor Hypo/Acellular<br>Stroma:                         | 0%                      |
| Tumor Hypercellular<br>Stroma:                          | 35%                     |
| Necrosis:                                               | 0%                      |
| CASE Diagnosis (from<br>medical center path<br>report): | Meningioma              |
| Age:                                                    | 61                      |
| Gender:                                                 | Male                    |
| Tumor Grade:                                            | WHO Grade I             |
| Minimum Stage<br>Grouping:                              | Not Reported            |