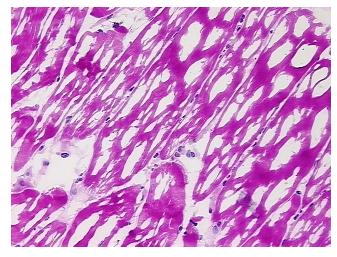

Normal: Lesional: 0% 0% Tumor:

Tumor Hypo/Acellular

Stroma:

0%

**Tumor Hypercellular** 

Stroma:

0%

**Necrosis:** 0%

**Pathology Verification** notes from H&E review:

**CASE Diagnosis (from** 

medical center path

report):

Myxofibrosarcoma of soft tissue

90% Skeletal muscle, 10% Interstitial tissue

77 Age: Gender: Male

**Tumor Grade:** n/a



OriGene Technologies, Inc. 9620 Medical Center Drive, Ste 200

Rockville, MD 20850, US Phone: +1-888-267-4436 https://www.origene.com techsupport@origene.com

EU: info-de@origene.com CN: techsupport@origene.cn



Minimum Stage Grouping:

n/a

**Storage:** Store frozen tissue blocks at -80°C.

Stability: Frozen tissue blocks are stable for at least one year from date of shipping when stored at -

80°C.

## **Product images:**



4x Image



20x Image