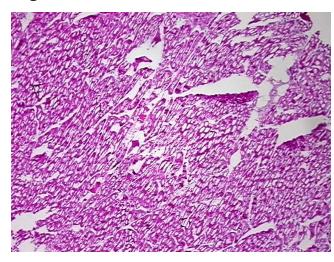

imits

100% Normal: Lesional: 0% 0% Tumor:

Tumor Hypo/Acellular

Stroma:

0%

**Tumor Hypercellular** 

Stroma:

0%

**Necrosis:** 0%

**Pathology Verification** notes from H&E review:

**CASE Diagnosis (from** 

medical center path

report):

Myxofibrosarcoma of soft tissue

90% Skeletal muscle, 10% Interstitial tissue

77 Age: Gender: Male

**Tumor Grade:** n/a



OriGene Technologies, Inc. 9620 Medical Center Drive, Ste 200

Rockville, MD 20850, US Phone: +1-888-267-4436 https://www.origene.com techsupport@origene.com

EU: info-de@origene.com CN: techsupport@origene.cn



Minimum Stage Grouping:

n/a

**Storage:** Store frozen tissue blocks at -80°C.

Stability: Frozen tissue blocks are stable for at least one year from date of shipping when stored at -

80°C.

## **Product images:**



4x Image



20x Image