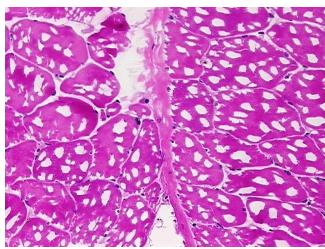

% Normal: Lesional: 0% 0% Tumor:

Tumor Hypo/Acellular

Stroma:

0%

**Tumor Hypercellular** 

Stroma:

0%

**Necrosis:** 0%

**Pathology Verification** 

notes from H&E review:

**CASE Diagnosis (from** medical center path

report):

Myxofibrosarcoma of soft tissue

90% Skeletal muscle, 10% Interstitial tissue

77 Age: Gender: Male

**Tumor Grade:** n/a

OriGene Technologies, Inc. 9620 Medical Center Drive, Ste 200

Rockville, MD 20850, US Phone: +1-888-267-4436 https://www.origene.com techsupport@origene.com

EU: info-de@origene.com CN: techsupport@origene.cn



Minimum Stage Grouping:

n/a

**Storage:** Store frozen tissue blocks at -80°C.

Stability: Frozen tissue blocks are stable for at least one year from date of shipping when stored at -

80°C.

## **Product images:**



4x Image



20x Image