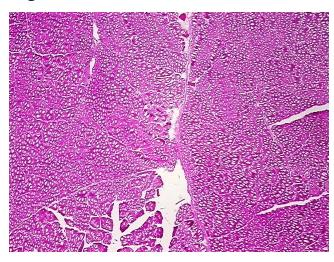

limits

100% Normal: Lesional: 0% 0% Tumor:

Tumor Hypo/Acellular

Stroma:

0%

**Tumor Hypercellular** 

Stroma:

0%

**Necrosis:** 0%

**Pathology Verification** 

notes from H&E review:

**CASE Diagnosis (from** medical center path

report):

Myxofibrosarcoma of soft tissue

90% Skeletal muscle, 10% Interstitial tissue

77 Age: Gender: Male

**Tumor Grade:** n/a

OriGene Technologies, Inc. 9620 Medical Center Drive, Ste 200

Rockville, MD 20850, US Phone: +1-888-267-4436 https://www.origene.com techsupport@origene.com

EU: info-de@origene.com CN: techsupport@origene.cn



Minimum Stage Grouping:

n/a

**Storage:** Store frozen tissue blocks at -80°C.

Stability: Frozen tissue blocks are stable for at least one year from date of shipping when stored at -

80°C.

## **Product images:**



4x Image



20x Image