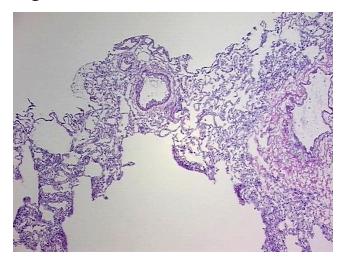

0%

Normal: 100% Lesional: 0% Tumor: 0%

Tumor Hypo/Acellular

Stroma:

Tumor Hypercellular 0%

Stroma:

Necrosis: 0%

Pathology Verification notes from H&E review:

80% Alveoli, 5% Bronchioles, 15% Fibrovascular septa

CASE Diagnosis (from medical center path

report):

Carcinoma of lung, non-small cell

**Age:** 54

**Gender:** Female

**Tumor Grade:** n/a



**OriGene Technologies, Inc.** 9620 Medical Center Drive, Ste 200

CN: techsupport@origene.cn

Rockville, MD 20850, US Phone: +1-888-267-4436 https://www.origene.com techsupport@origene.com EU: info-de@origene.com



Minimum Stage Grouping:

n/a

**Storage:** Store frozen tissue blocks at -80°C.

Stability: Frozen tissue blocks are stable for at least one year from date of shipping when stored at -

80°C.

## **Product images:**



4x Image



20x Image