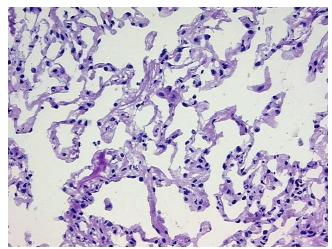

: 100% Lesional: 0% Tumor: 0%

Tumor Hypo/Acellular

Stroma:

Tumor Hypercellular 0%

Stroma:

Necrosis: 0%

Pathology Verification notes from H&E review:

80% Alveoli, 5% Bronchioles, 15% Fibrovascular septa

CASE Diagnosis (from medical center path

report):

Carcinoma of lung, non-small cell

**Age:** 54

**Gender:** Female

**Tumor Grade:** n/a



**OriGene Technologies, Inc.** 9620 Medical Center Drive, Ste 200

CN: techsupport@origene.cn

Rockville, MD 20850, US Phone: +1-888-267-4436 https://www.origene.com techsupport@origene.com EU: info-de@origene.com



Minimum Stage Grouping:

n/a

**Storage:** Store frozen tissue blocks at -80°C.

Stability: Frozen tissue blocks are stable for at least one year from date of shipping when stored at -

80°C.

## **Product images:**



4x Image



20x Image