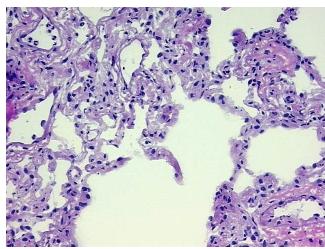

**Pathology Verification** notes from H&E review: 85% Alveoli, 5% Bronchioles, 10% Fibrovascular septa

**CASE Diagnosis (from** medical center path

report):

Carcinoma of lung, non-small cell

54 Age:

Gender: **Female** 

## **Product images:**

4x Image

20x Image