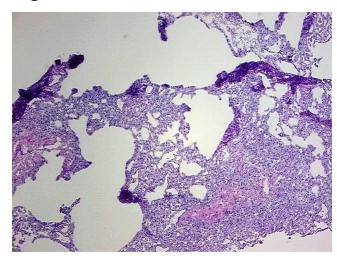

**Pathology Verification** notes from H&E review: 85% Alveoli, 5% Bronchioles, 10% Fibrovascular septa

**CASE Diagnosis (from** medical center path

report):

Carcinoma of lung, non-small cell

54 Age:

Gender: **Female** 

## **Product images:**

4x Image

20x Image