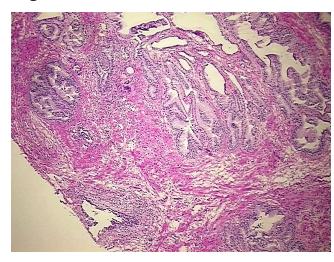

% Normal: Lesional: 100% 0% Tumor: Tumor Hypo/Acellular 0%

Stroma:

**Tumor Hypercellular** 

0%

Male

Stroma:

**Necrosis:** 

**Pathology Verification** notes from H&E review: Non Tumor Structures: 40% Epithelium, 60% Fibromuscular stroma

**CASE Diagnosis (from** medical center path

report):

Gender:

Adenocarcinoma of prostate

58 Age:

**Tumor Grade:** n/a



OriGene Technologies, Inc. 9620 Medical Center Drive, Ste 200

CN: techsupport@origene.cn

Rockville, MD 20850, US Phone: +1-888-267-4436 https://www.origene.com techsupport@origene.com EU: info-de@origene.com



Minimum Stage Grouping:

n/a

**Storage:** Store frozen tissue blocks at -80°C.

Stability: Frozen tissue blocks are stable for at least one year from date of shipping when stored at -

80°C.

## **Product images:**



4x Image



20x Image