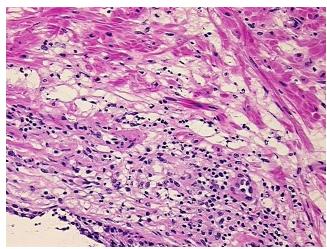

sional: 100% 0% Tumor: Tumor Hypo/Acellular 0%

Stroma:

**Tumor Hypercellular** 

0%

Male

Stroma:

**Necrosis:** 

**Pathology Verification** notes from H&E review: Non Tumor Structures: 40% Epithelium, 60% Fibromuscular stroma

**CASE Diagnosis (from** medical center path

report):

Gender:

Adenocarcinoma of prostate

58 Age:

**Tumor Grade:** n/a



OriGene Technologies, Inc. 9620 Medical Center Drive, Ste 200

CN: techsupport@origene.cn

Rockville, MD 20850, US Phone: +1-888-267-4436 https://www.origene.com techsupport@origene.com EU: info-de@origene.com



Minimum Stage Grouping:

n/a

**Storage:** Store frozen tissue blocks at -80°C.

Stability: Frozen tissue blocks are stable for at least one year from date of shipping when stored at -

80°C.

## **Product images:**



4x Image



20x Image