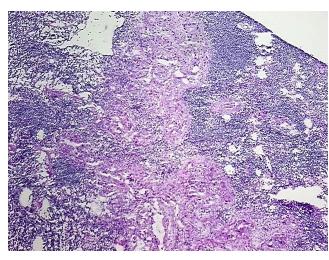

## **Product images:**

4x Image

20x Image

**Appearance:** Tumor

Sample Diagnosis (from Pathology Verification):

Adenocarcinoma of gall bladder, metastatic

Normal: 45% Lesional: 0%

**Tumor:** 35%

0%

IIB

Tumor Hypo/Acellular

Stroma:

Tumor Hypercellular 20%

Stroma:

Necrosis: 0%

CASE Diagnosis (from

medical center path

report):

Adenocarcinoma of gall bladder, metastatic