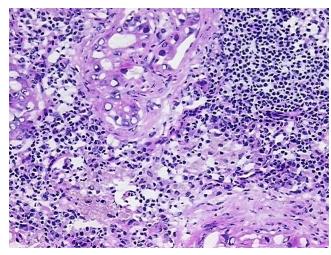

## **Product images:**

4x Image

20x Image

**Appearance:** Tumor

Sample Diagnosis (from Pathology Verification):

Adenocarcinoma of gall bladder, metastatic

Normal: 45% Lesional: 0%

**Tumor:** 35%

0%

IIB

Tumor Hypo/Acellular

Stroma:

Tumor Hypercellular 20%

Stroma:

Necrosis: 0%

CASE Diagnosis (from

medical center path

report):

Adenocarcinoma of gall bladder, metastatic