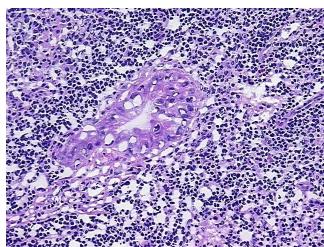

f gall bladder, metastatic

Normal: 45% Lesional: 0%

Tumor: 35%

0%

IIB

Tumor Hypo/Acellular

Stroma:

Tumor Hypercellular 20%

Stroma:

Necrosis: 0%

CASE Diagnosis (from

medical center path

report):

**Age:** 47

Gender: Male

Tumor Grade: Not Reported

Minimum Stage

Grouping:

OriGene Technologies, Inc.

9620 Medical Center Drive, Ste 200 Rockville, MD 20850, US Phone: +1-888-267-4436 https://www.origene.com techsupport@origene.com EU: info-de@origene.com CN: techsupport@origene.cn





T (Extent of Primary

Tumor):

pTX

N (Lymph node metastasis):

pN1

M (Distant metastasis): pl

pMX

Storage:

Store frozen tissue blocks at -80°C.

Stability:

Frozen tissue blocks are stable for at least one year from date of shipping when stored at -

80°C.

## **Product images:**



4x Image



20x Image