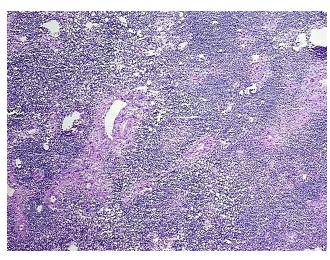

ocarcinoma of gall bladder, metastatic

Normal: 45% Lesional: 0%

Tumor: 35%

0%

IIB

Tumor Hypo/Acellular

Stroma:

Tumor Hypercellular 20%

Stroma:

Necrosis: 0%

CASE Diagnosis (from

medical center path

report):

**Age:** 47

Gender: Male

Tumor Grade: Not Reported

Minimum Stage

Grouping:

OriGene Technologies, Inc.

9620 Medical Center Drive, Ste 200 Rockville, MD 20850, US Phone: +1-888-267-4436 https://www.origene.com techsupport@origene.com EU: info-de@origene.com CN: techsupport@origene.cn





T (Extent of Primary

Tumor):

pTX

N (Lymph node metastasis):

pN1

M (Distant metastasis): pl

pMX

Storage:

Store frozen tissue blocks at -80°C.

Stability:

Frozen tissue blocks are stable for at least one year from date of shipping when stored at -

80°C.

## **Product images:**



4x Image



20x Image