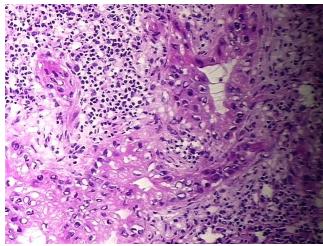

## **Product images:**

4x Image

20x Image

Appearance: Tumor

Sample Diagnosis (from Pathology Verification):

Adenocarcinoma of gall bladder, metastatic

Normal: 65% Lesional: 0% 30% Tumor: 0%

Tumor Hypo/Acellular

Stroma:

Tumor Hypercellular 5%

Stroma:

report):

**Necrosis:** 

**Pathology Verification** notes from H&E review: Non Tumor Structures: 60% Follicles, 40% Inter-follicular zone

**CASE Diagnosis (from** medical center path

Adenocarcinoma of gall bladder, metastatic