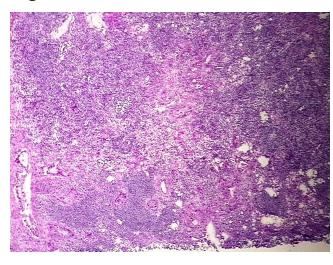

## **Product images:**

4x Image

20x Image

Appearance: Tumor

Sample Diagnosis (from Pathology Verification):

Adenocarcinoma of gall bladder, metastatic

Normal: 65% Lesional: 0% 30% Tumor: 0%

Tumor Hypo/Acellular

Stroma:

Tumor Hypercellular 5%

Stroma:

report):

**Necrosis:** 

**Pathology Verification** notes from H&E review: Non Tumor Structures: 60% Follicles, 40% Inter-follicular zone

**CASE Diagnosis (from** medical center path

Adenocarcinoma of gall bladder, metastatic