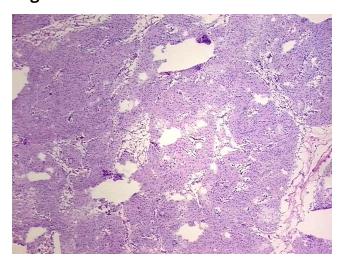

Tissue of Origin: Brain Site of Finding: Brain Appearance: Tumor

Sample Diagnosis (from

Pathology Verification):

Meningioma

Normal: 0% Lesional: 0% 90% Tumor:

Tumor Hypo/Acellular

Stroma:

**Tumor Hypercellular** 

Stroma:

10%

0%

0% **Necrosis:** 

**CASE Diagnosis (from** medical center path

report):

Meningioma

Age:

46

Gender: **Female** 

**Tumor Grade:** Not Reported Minimum Stage Not Reported

Grouping:

9620 Medical Center Drive, Ste 200 Rockville, MD 20850, US Phone: +1-888-267-4436 https://www.origene.com techsupport@origene.com EU: info-de@origene.com CN: techsupport@origene.cn





Storage: Store frozen tissue blocks at -80°C.

**Stability:** Frozen tissue blocks are stable for at least one year from date of shipping when stored at -

80°C.

## **Product images:**



4x Image



20x Image