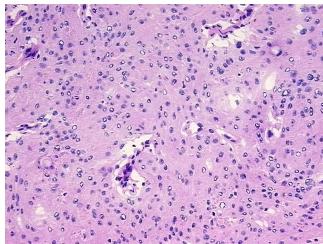

rigin: Brain Site of Finding: Brain Appearance: Tumor

Sample Diagnosis (from

Pathology Verification):

Meningioma

Normal: 0% Lesional: 0% 90% Tumor:

Tumor Hypo/Acellular

Stroma:

**Tumor Hypercellular** 

Stroma:

10%

0%

0% **Necrosis:** 

**CASE Diagnosis (from** medical center path

report):

Meningioma

Age:

46

Gender: **Female** 

**Tumor Grade:** Not Reported Minimum Stage Not Reported

Grouping:

9620 Medical Center Drive, Ste 200 Rockville, MD 20850, US Phone: +1-888-267-4436 https://www.origene.com techsupport@origene.com EU: info-de@origene.com CN: techsupport@origene.cn





Storage: Store frozen tissue blocks at -80°C.

**Stability:** Frozen tissue blocks are stable for at least one year from date of shipping when stored at -

80°C.

## **Product images:**



4x Image



20x Image