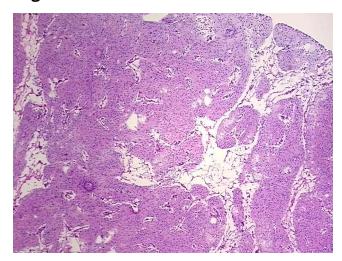

Tissue of Origin: Brain Site of Finding: Brain Appearance: Tumor

Sample Diagnosis (from

Pathology Verification):

Meningioma

0%

10%

Meningioma

Normal: 0% Lesional: 0% 90% Tumor:

Tumor Hypo/Acellular

Stroma:

**Tumor Hypercellular** 

Stroma:

0% **Necrosis:** 

**CASE Diagnosis (from** 

medical center path report):

Gender:

46 Age:

**Female** 

**Tumor Grade:** Not Reported Minimum Stage Not Reported

Grouping:

9620 Medical Center Drive, Ste 200 Rockville, MD 20850, US Phone: +1-888-267-4436 https://www.origene.com techsupport@origene.com EU: info-de@origene.com CN: techsupport@origene.cn





Storage: Store frozen tissue blocks at -80°C.

**Stability:** Frozen tissue blocks are stable for at least one year from date of shipping when stored at -

80°C.

## **Product images:**



4x Image



20x Image