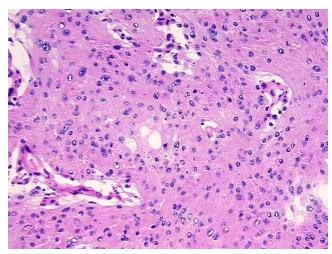

igin: Brain Site of Finding: Brain Appearance: Tumor

Sample Diagnosis (from

Pathology Verification):

Meningioma

0%

10%

Meningioma

Normal: 0% Lesional: 0% 90% Tumor:

Tumor Hypo/Acellular

Stroma:

**Tumor Hypercellular** 

Stroma:

0% **Necrosis:** 

**CASE Diagnosis (from** 

medical center path report):

Gender:

46 Age:

**Female** 

**Tumor Grade:** Not Reported Minimum Stage Not Reported

Grouping:

9620 Medical Center Drive, Ste 200 Rockville, MD 20850, US Phone: +1-888-267-4436 https://www.origene.com techsupport@origene.com EU: info-de@origene.com CN: techsupport@origene.cn





Storage: Store frozen tissue blocks at -80°C.

**Stability:** Frozen tissue blocks are stable for at least one year from date of shipping when stored at -

80°C.

## **Product images:**



4x Image



20x Image