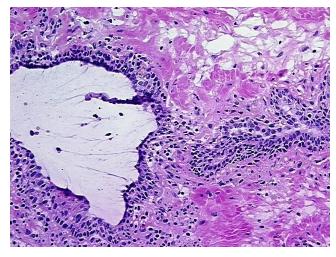

chronic

Normal: 85%
Lesional: 15%
Tumor: 0%
Tumor Hypo/Acellular 0%

Stroma:

0%

Tumor Hypercellular Stroma:

Necrosis: 09

Pathology Verification notes from H&E review:

40% Epithelium, 60% Fibromuscular stroma

CASE Diagnosis (from medical center path

medical center report): Adenocarcinoma of prostate

Age: 50
Gender: Male

**Tumor Grade:** n/a

**OriGene Technologies, Inc.** 9620 Medical Center Drive, Ste 200

CN: techsupport@origene.cn

Rockville, MD 20850, US Phone: +1-888-267-4436 https://www.origene.com techsupport@origene.com EU: info-de@origene.com



Minimum Stage Grouping:

n/a

**Storage:** Store frozen tissue blocks at -80°C.

Stability: Frozen tissue blocks are stable for at least one year from date of shipping when stored at -

80°C.

## **Product images:**



4x Image



20x Image