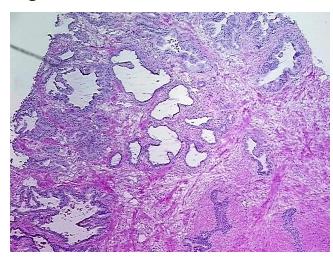

Prostatitis, chronic

Normal: 85%
Lesional: 15%
Tumor: 0%
Tumor Hypo/Acellular 0%

Stroma:

0%

Tumor Hypercellular Stroma:

Necrosis: 09

Pathology Verification notes from H&E review:

40% Epithelium, 60% Fibromuscular stroma

CASE Diagnosis (from medical center path

medical center report): Adenocarcinoma of prostate

Age: 50
Gender: Male

**Tumor Grade:** n/a

**OriGene Technologies, Inc.** 9620 Medical Center Drive, Ste 200

CN: techsupport@origene.cn

Rockville, MD 20850, US Phone: +1-888-267-4436 https://www.origene.com techsupport@origene.com EU: info-de@origene.com



Minimum Stage Grouping:

n/a

**Storage:** Store frozen tissue blocks at -80°C.

Stability: Frozen tissue blocks are stable for at least one year from date of shipping when stored at -

80°C.

## **Product images:**



4x Image



20x Image