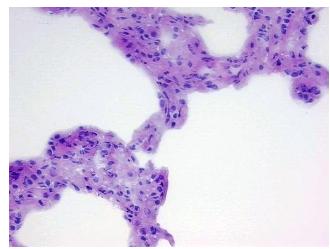

## **Product images:**

4x Image

20x Image

notes from H&E review:

CASE Diagnosis (from medical center path

report):

Gender:

Carcinoma of lung, squamous cell

60% Alveoli, 40% Fibrovascular septa

**Age:** 77

**Tumor Grade:** n/a