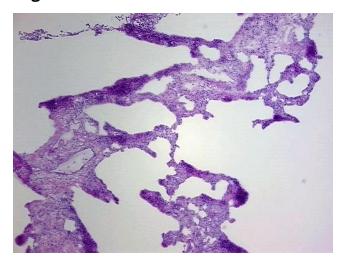

## **Product images:**

4x Image

20x Image

notes from H&E review:

CASE Diagnosis (from medical center path

report):

Gender:

Carcinoma of lung, squamous cell

60% Alveoli, 40% Fibrovascular septa

**Age:** 77

**Tumor Grade:** n/a