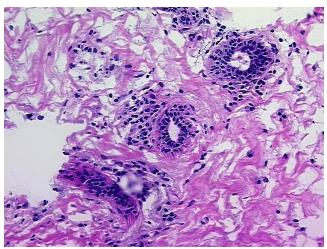

## **Product images:**

4x Image

20x Image

Necrosis: 0%

Pathology Verification notes from H&E review:

20% Glandular epithelium, 50% Stroma, 30% Adipose tissue

CASE Diagnosis (from medical center path

report):

Adenocarcinoma of breast, ductal

**Age:** 72