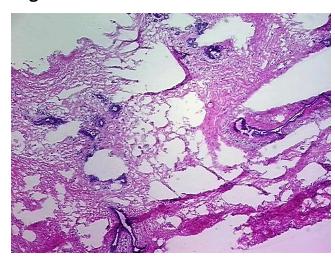

## **Product images:**

4x Image

20x Image

Necrosis: 0%

Pathology Verification notes from H&E review:

20% Glandular epithelium, 50% Stroma, 30% Adipose tissue

CASE Diagnosis (from medical center path

report):

Adenocarcinoma of breast, ductal

**Age:** 72