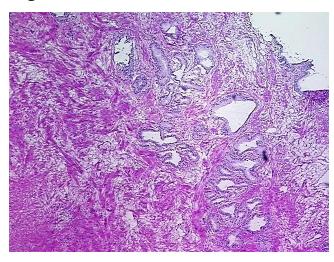

limits

Prostate

0%

100% Normal: Lesional: 0% 0% Tumor: 0%

Tumor Hypo/Acellular Stroma:

**Tumor Hypercellular** 

Stroma:

0% **Necrosis:** 

**Pathology Verification** 

notes from H&E review:

**CASE Diagnosis (from** medical center path

report):

Adenocarcinoma of prostate

30% Epithelium, 70% Fibromuscular stroma

60 Age: Gender: Male

**Tumor Grade:** n/a OriGene Technologies, Inc.

9620 Medical Center Drive, Ste 200 Rockville, MD 20850, US Phone: +1-888-267-4436 https://www.origene.com techsupport@origene.com EU: info-de@origene.com CN: techsupport@origene.cn





Minimum Stage Grouping:

n/a

**Storage:** Store frozen tissue blocks at -80°C.

Stability: Frozen tissue blocks are stable for at least one year from date of shipping when stored at -

80°C.

## **Product images:**



4x Image



20x Image