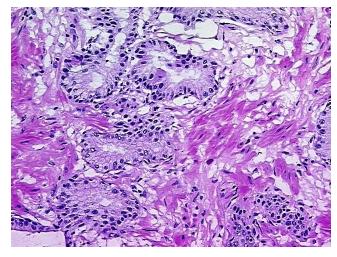

state

0%

100% Normal: Lesional: 0% 0% Tumor: 0%

Tumor Hypo/Acellular Stroma:

**Tumor Hypercellular** 

Stroma:

0% **Necrosis:** 

**Pathology Verification** 

notes from H&E review:

**CASE Diagnosis (from** medical center path

report):

Adenocarcinoma of prostate

30% Epithelium, 70% Fibromuscular stroma

60 Age: Gender: Male

**Tumor Grade:** n/a OriGene Technologies, Inc.

9620 Medical Center Drive, Ste 200 Rockville, MD 20850, US Phone: +1-888-267-4436 https://www.origene.com techsupport@origene.com EU: info-de@origene.com CN: techsupport@origene.cn





Minimum Stage Grouping:

n/a

**Storage:** Store frozen tissue blocks at -80°C.

Stability: Frozen tissue blocks are stable for at least one year from date of shipping when stored at -

80°C.

## **Product images:**



4x Image



20x Image