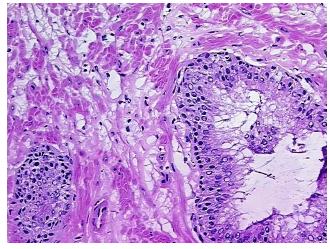

s

Prostate

100% Normal: Lesional: 0% 0% Tumor: 0%

Tumor Hypo/Acellular

Stroma:

**Tumor Hypercellular** 0%

Stroma:

**Necrosis:** 

**Pathology Verification** notes from H&E review: 40% Epithelium, 60% Fibromuscular stroma

**CASE Diagnosis (from** medical center path

report):

Adenocarcinoma of prostate

60 Age: Gender: Male **Tumor Grade:** n/a



OriGene Technologies, Inc. 9620 Medical Center Drive, Ste 200

CN: techsupport@origene.cn

Rockville, MD 20850, US Phone: +1-888-267-4436 https://www.origene.com techsupport@origene.com EU: info-de@origene.com



Minimum Stage Grouping:

n/a

**Storage:** Store frozen tissue blocks at -80°C.

Stability: Frozen tissue blocks are stable for at least one year from date of shipping when stored at -

80°C.

## **Product images:**



4x Image



20x Image