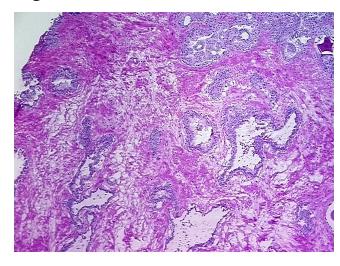

normal limits

Prostate

100% Normal: Lesional: 0% 0% Tumor: 0%

Tumor Hypo/Acellular

Stroma:

**Tumor Hypercellular** 0%

Stroma:

**Necrosis:** 

**Pathology Verification** notes from H&E review: 40% Epithelium, 60% Fibromuscular stroma

**CASE Diagnosis (from** medical center path

report):

Adenocarcinoma of prostate

60 Age: Gender: Male **Tumor Grade:** n/a



OriGene Technologies, Inc. 9620 Medical Center Drive, Ste 200

CN: techsupport@origene.cn

Rockville, MD 20850, US Phone: +1-888-267-4436 https://www.origene.com techsupport@origene.com EU: info-de@origene.com



Minimum Stage Grouping:

n/a

**Storage:** Store frozen tissue blocks at -80°C.

Stability: Frozen tissue blocks are stable for at least one year from date of shipping when stored at -

80°C.

## **Product images:**



4x Image



20x Image