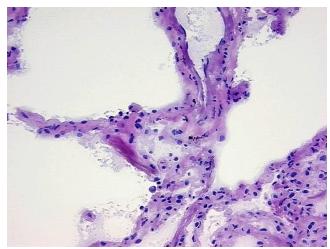

## **Product images:**

4x Image

20x Image

Tissue of Origin: Lung Site of Finding: Lung Appearance: Lesion

Sample Diagnosis (from Pathology Verification):

**Emphysema** 

0%

Normal: 20% Lesional: 80% 0% Tumor: 0%

Tumor Hypo/Acellular

Stroma:

**Tumor Hypercellular** 

Stroma:

**Necrosis:** 

**Pathology Verification** 

notes from H&E review:

**CASE Diagnosis (from** medical center path

report):

Adenocarcinoma of lung

85% Alveoli, 15% Fibrovascular septa