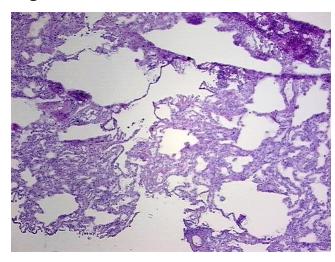

## **Product images:**

4x Image

20x Image

Tissue of Origin: Lung Site of Finding: Lung Appearance: Lesion

Sample Diagnosis (from Pathology Verification):

**Emphysema** 

0%

Normal: 20% Lesional: 80% 0% Tumor: 0%

Tumor Hypo/Acellular

Stroma:

**Tumor Hypercellular** 

Stroma:

**Necrosis:** 

**Pathology Verification** 

notes from H&E review:

**CASE Diagnosis (from** medical center path

report):

Adenocarcinoma of lung

85% Alveoli, 15% Fibrovascular septa