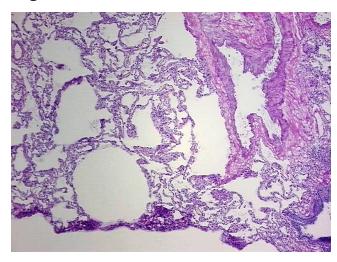

## **Product images:**

4x Image

20x Image

Tissue of Origin: Lung Site of Finding: Lung Appearance: Lesion

Sample Diagnosis (from

Pathology Verification):

**Emphysema** 

70% Normal: Lesional: 30% 0% Tumor: Tumor Hypo/Acellular 0%

Stroma:

**Tumor Hypercellular** 

Stroma:

0%

**Necrosis:** 0%

**Pathology Verification** notes from H&E review:

70% Alveoli, 10% Bronchioles, 20% Fibrovascular septa

**CASE Diagnosis (from** medical center path

report):

Adenocarcinoma of lung