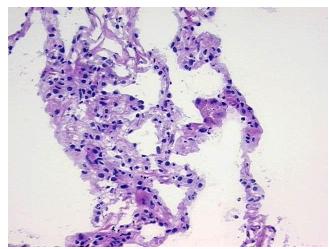

## **Product images:**

4x Image

20x Image

Tissue of Origin: Lung Site of Finding: Lung Appearance: Lesion

Sample Diagnosis (from

Pathology Verification):

**Emphysema** 

70% Normal: Lesional: 30% 0% Tumor: Tumor Hypo/Acellular 0%

Stroma:

**Tumor Hypercellular** 

Stroma:

0%

**Necrosis:** 0%

**Pathology Verification** notes from H&E review:

70% Alveoli, 10% Bronchioles, 20% Fibrovascular septa

**CASE Diagnosis (from** medical center path

report):

Adenocarcinoma of lung