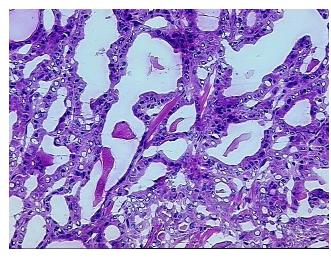

ecrosis: 09

Pathology Verification

notes from H&E review:

CASE Diagnosis (from

medical center path

report):

Carcinoma of thyroid, papillary

Tumor Stroma (Hypo/Acellular): Hyalinization

**Age:** 68

**Gender:** Female

Tumor Grade: Not Reported



**OriGene Technologies, Inc.** 9620 Medical Center Drive, Ste 200

CN: techsupport@origene.cn

Rockville, MD 20850, US Phone: +1-888-267-4436 https://www.origene.com techsupport@origene.com EU: info-de@origene.com



Minimum Stage Grouping:

Ш

T (Extent of Primary

Tumor):

N (Lymph node

pNX

pT3

metastasis):

M (Distant metastasis): pMX

**Storage:** Store frozen tissue blocks at -80°C.

Stability: Frozen tissue blocks are stable for at least one year from date of shipping when stored at -

80°C.

## **Product images:**



4x Image



20x Image