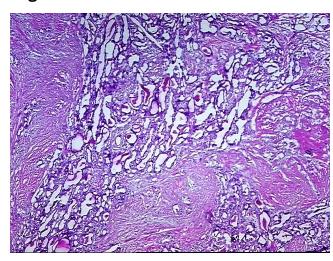

%

Necrosis:

ecrosis: 09

Pathology Verification

notes from H&E review:

CASE Diagnosis (from

medical center path

report):

Carcinoma of thyroid, papillary

Tumor Stroma (Hypo/Acellular): Hyalinization

**Age:** 68

**Gender:** Female

Tumor Grade: Not Reported



**OriGene Technologies, Inc.** 9620 Medical Center Drive, Ste 200

CN: techsupport@origene.cn

Rockville, MD 20850, US Phone: +1-888-267-4436 https://www.origene.com techsupport@origene.com EU: info-de@origene.com



Minimum Stage Grouping:

Ш

T (Extent of Primary

Tumor):

N (Lymph node

pNX

pT3

metastasis):

M (Distant metastasis): pMX

**Storage:** Store frozen tissue blocks at -80°C.

Stability: Frozen tissue blocks are stable for at least one year from date of shipping when stored at -

80°C.

## **Product images:**



4x Image



20x Image