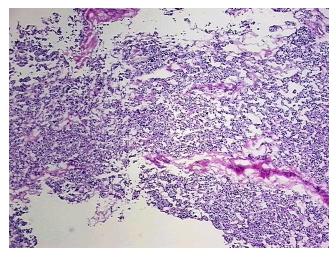

## **Product images:**

4x Image

20x Image

0%

**Appearance:** Tumor

Sample Diagnosis (from Pathology Verification):

Paraganglioma of retroperitoneum

Normal: 0%
Lesional: 0%
Tumor: 85%

Tumor Hypo/Acellular

Stroma:

Tumor Hypercellular 15%

Stroma:

Necrosis: 0%

CASE Diagnosis (from

medical center path

report):

Paraganglioma of retroperitoneum

**Age:** 31

**Gender:** Female