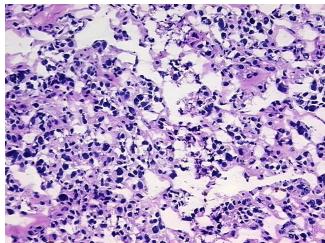

## **Product images:**

4x Image

20x Image

0%

**Appearance:** Tumor

Sample Diagnosis (from Pathology Verification):

Paraganglioma of retroperitoneum

Normal: 0%
Lesional: 0%
Tumor: 85%

Tumor Hypo/Acellular

Stroma:

Tumor Hypercellular 15%

Stroma:

Necrosis: 0%

CASE Diagnosis (from

medical center path

report):

Paraganglioma of retroperitoneum

**Age:** 31

**Gender:** Female