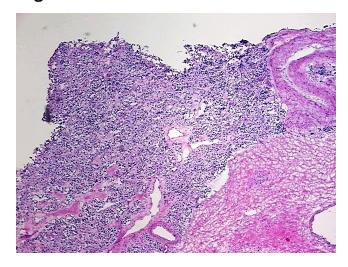

## **Product images:**

4x Image

20x Image

Neural tissue

**Appearance:** Tumor

Sample Diagnosis (from Pathology Verification):

Paraganglioma of retroperitoneum

Paraganglioma of retroperitoneum

 Normal:
 65%

 Lesional:
 0%

 Tumor:
 30%