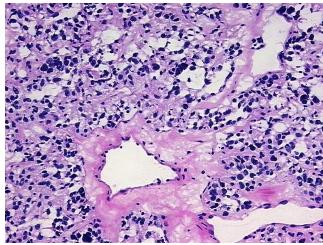

## **Product images:**

4x Image

20x Image

Neural tissue

**Appearance:** Tumor

Sample Diagnosis (from Pathology Verification):

Paraganglioma of retroperitoneum

Paraganglioma of retroperitoneum

 Normal:
 65%

 Lesional:
 0%

 Tumor:
 30%